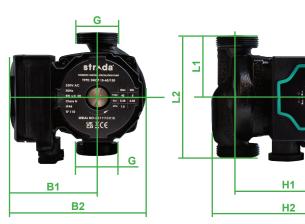

| Dimensions |     |    |        |
|------------|-----|----|--------|
| L1         | 65  | H1 | 103    |
| L2         | 130 | H2 | 130    |
| B1         | 82  | G  | 1 1/2" |
| B2         | 130 |    |        |