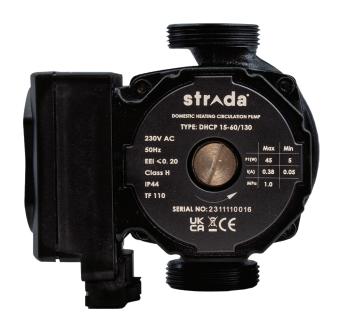

## Overview

The Strada Products DHCP 15-60/130 circulation pump has been designed for installation on domestic heating systems only.

**Domestic Heating Circulation Pump** 

The DHCP is a high efficiency circulating pump designed for domestic heating applications. The DHCP comes fitted with an automatic speed controller capable of automatically adjusting the pump performance.

\* 2 years standard warranty. 5 years warranty available with registration.

| Specification                           |             |  |  |
|-----------------------------------------|-------------|--|--|
| Energy Efficiency Index<br>(EEI Rating) | ≤ 0.20      |  |  |
| Power Rating (P1)                       | 5w - 45w    |  |  |
| Current (Amp)                           | 0.05 - 0.38 |  |  |
| Maximum System<br>Pressure (mPa)        | 1.0 mpa     |  |  |
| Temperature Class                       | TF 110      |  |  |
| Degree of protection                    | IP44        |  |  |
| Insulation Class                        | Class H     |  |  |
| Frequency (Hz)                          | 50 / 60Hz   |  |  |
| Voltage (V)                             | 230v ac     |  |  |