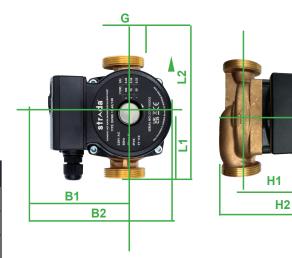

| Dimensions |     |    |        |
|------------|-----|----|--------|
| L1         | 65  | H1 | 103    |
| L2         | 130 | H2 | 130    |
| B1         | 82  | G  | 1 1/2" |
| B2         | 130 |    |        |