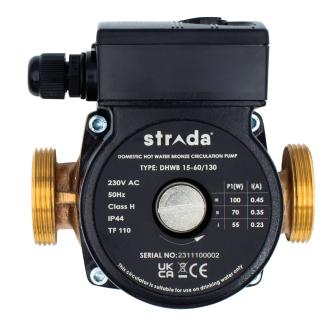

## **Domestic Hot Water Bronze Circulation Pump**

DHWB 15-60/130

## Overview

The Strada Products DHWB 15-60/130 bronze circulation pump has been designed for installation on domestic drinking water applications.

The DHWB is, by material selection and design, corrosion proofed against any residual parts that are intended for use in domestic hot water applications.

<sup>\* 2</sup> years standard warranty. 5 years warranty available with registration.

| Specification                    |                     |  |
|----------------------------------|---------------------|--|
| Connection Material              | Bronze              |  |
| Power Ratings (P1 I,II,III)      | 55w, 70w, 100w      |  |
| Current (Amp)                    | 0.23a, 0.35a, 0.45a |  |
| Maximum System<br>Pressure (mPa) | 1.0 mpa             |  |
| Temperature Class                | TF 110              |  |
| Degree of protection             | IP44                |  |
| Insulation Class                 | Class H             |  |
| Frequency (Hz)                   | 50/60 Hz            |  |
| Voltage (V)                      | 230v ac             |  |