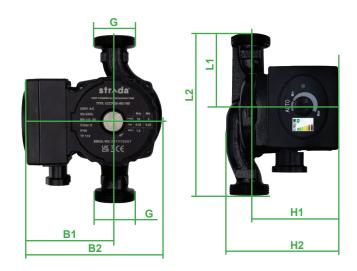

| Dimensions |     |    |        |
|------------|-----|----|--------|
| L1         | 90  | H1 | 103    |
| L2         | 180 | H2 | 130    |
| B1         | 82  | G  | 1 1/2" |
| B2         | 130 |    |        |