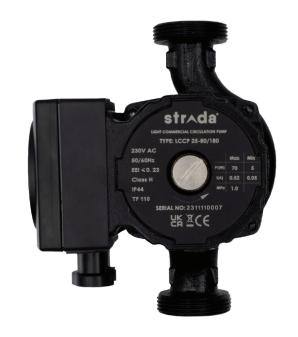

## **Overview**

The Strada Products LCCP 25-80/180 circulation pump has been designed for installation on domestic and light commercial applications.

The LCCP is a natural choice for heating systems, which comes fitted with a powerful efficient motor along with an automatic speed controller, capable of automatically adjusting the pump performance.

## Features & Benefits

- Fully ErP compliant
- EEI rating of ≤ 0.23
- Automatic speed controller
- · Powerful, quiet, efficient 70w motor
- · Reliable and maintenance free
- Easy installation
- Maximum flow rate of 4 m<sup>3</sup>/h
- Maximum head rating of 8 meters
- Suitable for domestic and commercial applications
- 5 years warranty\*

<sup>\* 2</sup> years standard warranty. 5 years warranty available with registration.

| Specification                        |             |  |
|--------------------------------------|-------------|--|
| Energy Efficiency Index (EEI Rating) | ≤ 0.23      |  |
| Power Rating (P1)                    | 5w - 70w    |  |
| Current (Amp)                        | 0.05 - 0.52 |  |
| Maximum System<br>Pressure (mPa)     | 1.0 mpa     |  |
| Temperature Class                    | TF 110      |  |
| Degree of Protection                 | IP44        |  |
| Insulation Class                     | Class H     |  |
| Frequency (Hz)                       | 60 Hz       |  |
| Voltage (V)                          | 230v ac     |  |